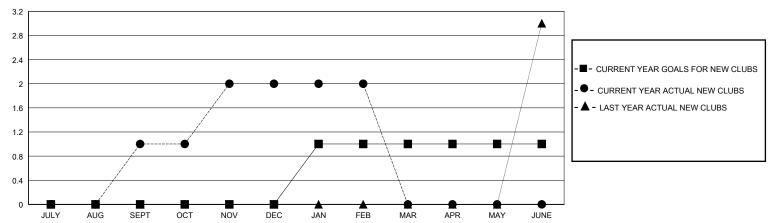

| 0             | JULY/AUG/SEPT         | 20                    | 153                     | 36                                                 |
| OCT/NOV/DEC           | 0                    | 1         | 0             | OCT/NOV/DEC           | 0                     | 79                      | 115                                                |
| JAN/FEB/MAR           | 1                    | 0         | 1             | JAN/FEB/MAR           | 0                     | 37                      | 45                                                 |
| APR/MAY/JUNE          | 0                    | 0         | 0             | APR/MAY/JUNE          | 20                    | 0                       | 0                                                  |

## GOALS AND ACTUAL NEW CLUBS CUMULATIVE



## GOALS AND ACTUAL MEMBERS CUMULATIVE



| ■- | MEMBER     | GROWTH NET  | GOAL |
|----|------------|-------------|------|
| _  | MICINIDEIX | CITCOVITINE | OOAL |

- MEMBER GROWTH ACTUAL

- LAST YEAR MEMBERSHIP ACTUAL

|   | DROPPED CLUBS: 1 |     | 34 CLUBS OF 47 ADDED 1 OR MORE | GENDER DISTRIBUTION                |                |
|---|------------------|-----|--------------------------------|------------------------------------|----------------|
|   |                  |     | NEW MEMBERS                    | MALE                               | 698 (39.93%)   |
| ļ | DROPPED MEMBERS  |     |                                | FEMALE                             | 1,050 (60.07%) |
|   | DECEASED         | 5   | CLICK HERE FOR CUMULATIVE      | TOTAL FAMILY UNIT MEMBERS          |