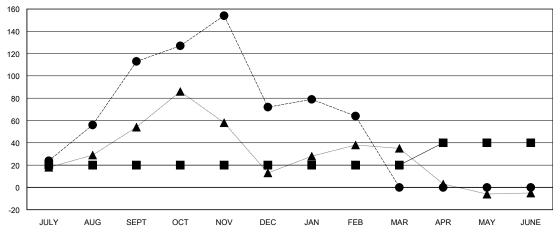

## GOALS AND ACTUAL MEMBERS CUMULATIVE

| ■- | MEMBER     | GROWTH NET  | GOAL |
|----|------------|-------------|------|
| _  | MICINIDEIX | CITCOVITINE | OOAL |

- MEMBER GROWTH ACTUAL

- LAST YEAR MEMBERSHIP ACTUAL